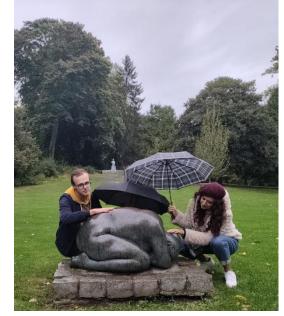

# What is TANDE MONS?

## The buddy system for UMONS international exchange students 8 years of existence: since September 2013 SRI-SLI collaboration





Université de Mons



Buddy System



UMONS students welcome exchange students and support them during their stay in Belgium.

The UMONS student is supposed to

- Meet the international student at the train station/airport
  - Assist them with administrative procedures
  - Show them some useful locations in Mons





## How can students sign up?

1) Complete an online registration form

2) Once I have found a match, the students receive an email with each other's contact details.

#### **Activities**



#### Université de Mons

### **Photo Competition**









#### Université de Mons